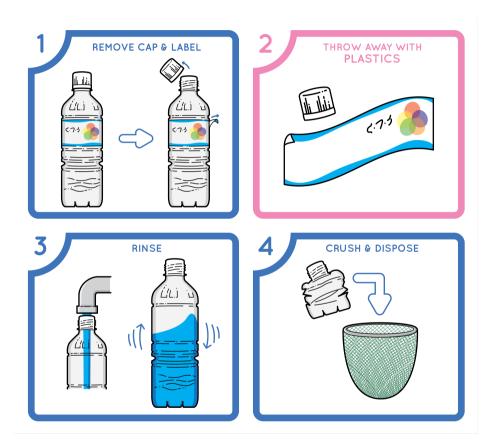

#### **PET BOTTLES**

Plastic beverage bottles (water, juice, tea, soda, etc.), some alcohol bottles, mirin bottles, soy sauce bottles, etc.

#### NOTE

Bottles not marked with this icon (e.g. cooking oil bottles, men tsuyu bottles, etc) should not be discarded with PET bottles; throw these away with Plastics.