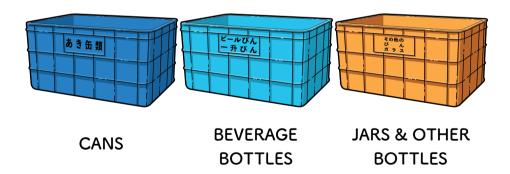

#### RECYCLABLES (CANS, BOTTLES, & JARS)

#### **NOTE**

Please lightly wash cans, bottles, and jars before discarding. When placing recyclables in the collection crates, please do so quietly so as not to disturb your neighbors (people will be sleeping early in the morning).