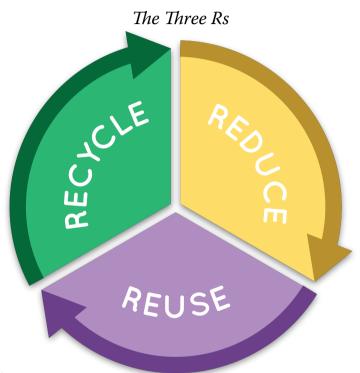

# RECYCLING TO SAVE THE WORLD'S LIMITED RESOURCES

#### 1. Reduce

In order to reduce the amount of garbage we produce, it is important to consider purchasing and producing fewer things that may go to waste.

We tend to purchase goods in surplus just because it's cheaper. When we do this, we often don't end up using all we bought and the product ends up expiring or going bad. Keep in mind when shopping how much garbage your purchases will end up creating and try to reduce your eventual waste from there.

#### 2. Reuse

Before disposing of unused things at home, think if there is any other way you could use them. If you can't come up with anything, consider giving them to a secondhand shop so someone else who needs them can make use of them.

#### 3. Recycle

After having used something so many times that it is no longer reusable, then your last resort is to recycle it. Please make sure to sort your recycling properly before putting it out for collection!