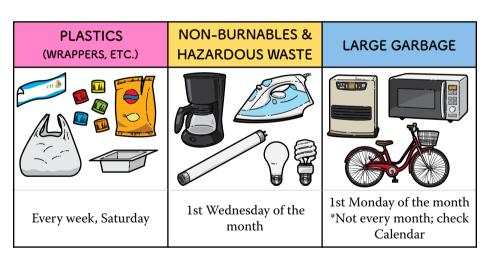

#### MINATOHAMA, MATSUGAHAMA, SHOBUTAHAMA, SASAYAMA, SHIOMIDAI 1-5 CHOME

| RECYCLABLES          | PET BOTTLES                              | BURNABLES                        |  |
|----------------------|------------------------------------------|----------------------------------|--|
|                      |                                          |                                  |  |
| 2nd & 4th Wednesdays | Every other Wednesday<br>*Check Calendar | Every week, Monday &<br>Thursday |  |