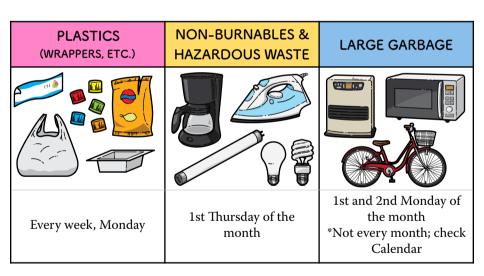

### HANABUCHIHAMA, YOSHIDAHAMA, YOGASAKIHAMA, SHIOMIDAI 6 CHOME, SHIOMIDAI-MINAMI

| RECYCLABLES         | PET BOTTLES                              | BURNABLES                       |  |
|---------------------|------------------------------------------|---------------------------------|--|
|                     |                                          |                                 |  |
| 2nd & 4th Thursdays | Every other Wednesday<br>*Check Calendar | Every week, Tuesday &<br>Friday |  |