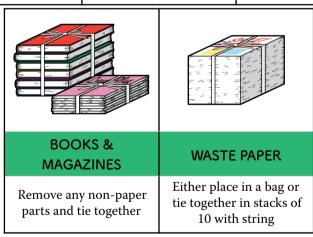

#### RECYCLABLES (PAPER WASTE)

Newspapers, magazines, books, cardboard, paper cartons, waste paper, etc.