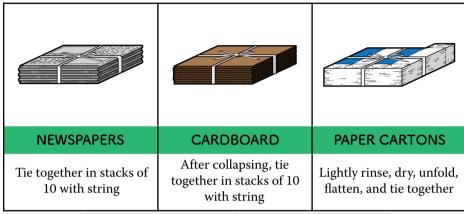

#### RECYCLABLES (PAPER WASTE)

Newspapers, magazines, books, cardboard, paper cartons, waste paper, etc.