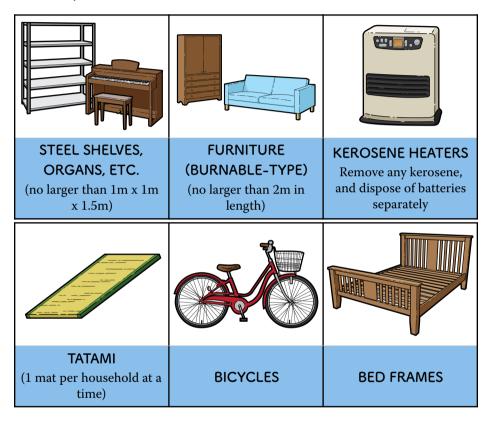

#### LARGE GARBAGE

Kerosene heaters, electric heaters, dressers, desks, credenzas, bed frames, printers, microwaves, bicycles, skis, snowboards, audio receivers, etc.

#### NOTE

When moving, do not throw out a large amount of garbage all at once.

Acceptable size for Large Garbage:

**Burnable-Type:** No longer than 2m, and no larger than 20cm in diameter for dry logs

Non-Burnable-Type: 1m wide, 1m deep, 1.5m long