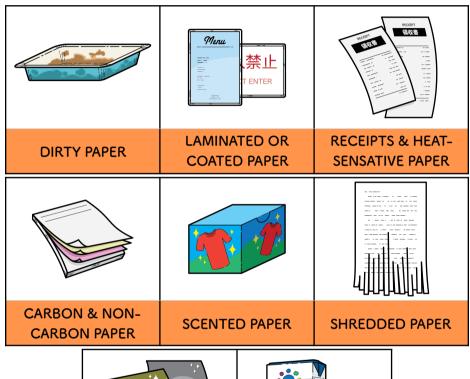

#### NOTE

The following paper items **cannot** be recycled, and should be thrown away with Burnables.