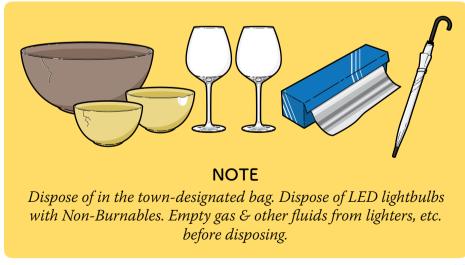

#### **NON-BURNABLES**

Ceramics, glass products, aluminum foil, metal products, LED lightbulbs, etc.