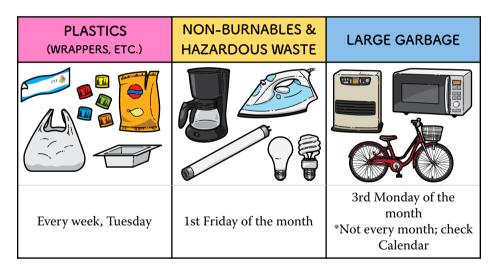

## TOGUHAMA, YOGAI, SAKAIYAMA, TOYAMA, EKIRAKU, OHAYASHI

| RECYCLABLES       | PET BOTTLES                           | BURNABLES                           |
|-------------------|---------------------------------------|-------------------------------------|
|                   |                                       |                                     |
| 2nd & 4th Fridays | Every other Friday<br>*Check Calendar | Every week, Wednesday<br>& Saturday |