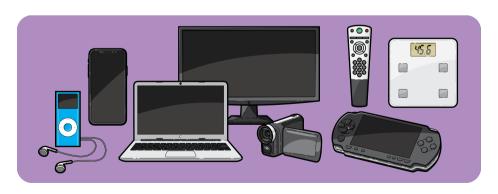

#### SMALL ELECTRONICS

The following items are considered small electronics:

- 1. Telephones & fax machines
- 2. Cell phones, smart phones, radios
- 3. Car navigation devices and stereos
- 4. TV antennae
- 5. Digital cameras, video cameras, film cameras
- 6. Recording and reproduction devices (records, record players, etc.)
- 7. Audio equipment (cassette decks, CD players, headphones, etc.)
- 8. Laptop computers
- 9. PC hard drives, USB flash drives, etc.

- 10. E-readers
- 11. Office electronics (electronic typewriters, calculators, electronic dictionaries, etc.)
- 12. Scales and measurement devices (body scales, electric thermometers, pedometers, blood pressure monitors, etc.)
- 13. Game systems (stationary and portable game consoles, controllers, video games, etc.)
- 14. Electronic accessories (remote controllers, AC adapters, cables, chargers, computer mice, etc.)