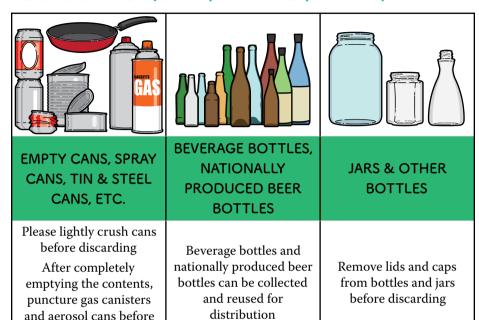

#### RECYCLABLES (CANS, BOTTLES, & JARS)

#### **NOTE**

Please lightly wash cans, bottles, and jars before discarding. When placing recyclables in the collection crates, please do so quietly so as not to disturb your neighbors (people will be sleeping early in the morning).