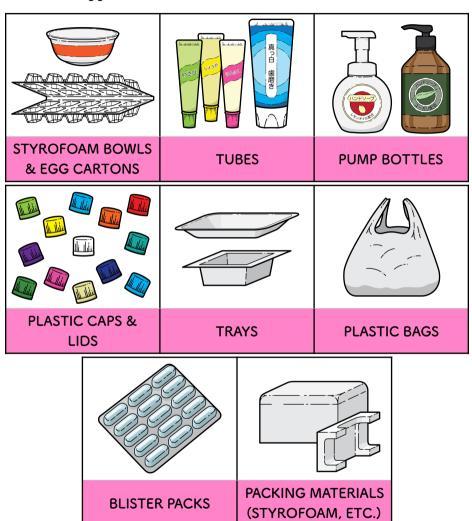

#### PLASTICS (CONTAINERS & WRAPPERS)

Product wrappers, containers, etc.

#### NOTE

Plastic toys and other products cannot be discarded in this category.

#### NOTE

Plastic products and items without this icon, such as the following, should not be thrown away with Plastics.