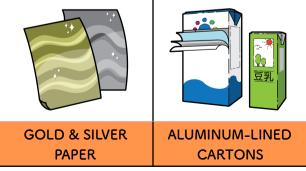

#### NOTE

The following paper items **cannot** be recycled, and should be thrown away with Burnables.