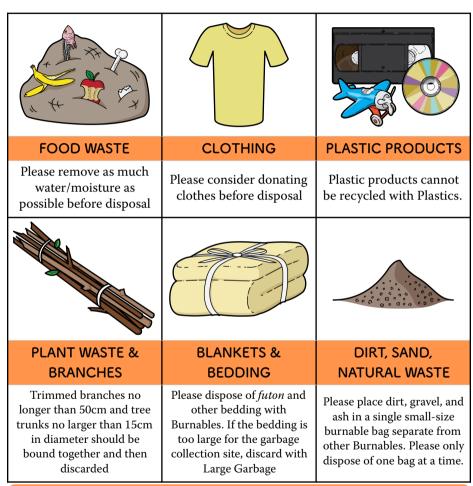

#### **BURNABLES**

Food waste, clothing and shoes, plastic products, plant waste, branches, etc.