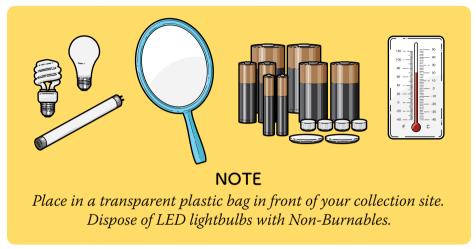

#### **HAZARDOUS WASTE**

Fluorescent lightbulbs, batteries, lightbulbs, mirrors, mercury thermometers, outdoor thermometers, etc.